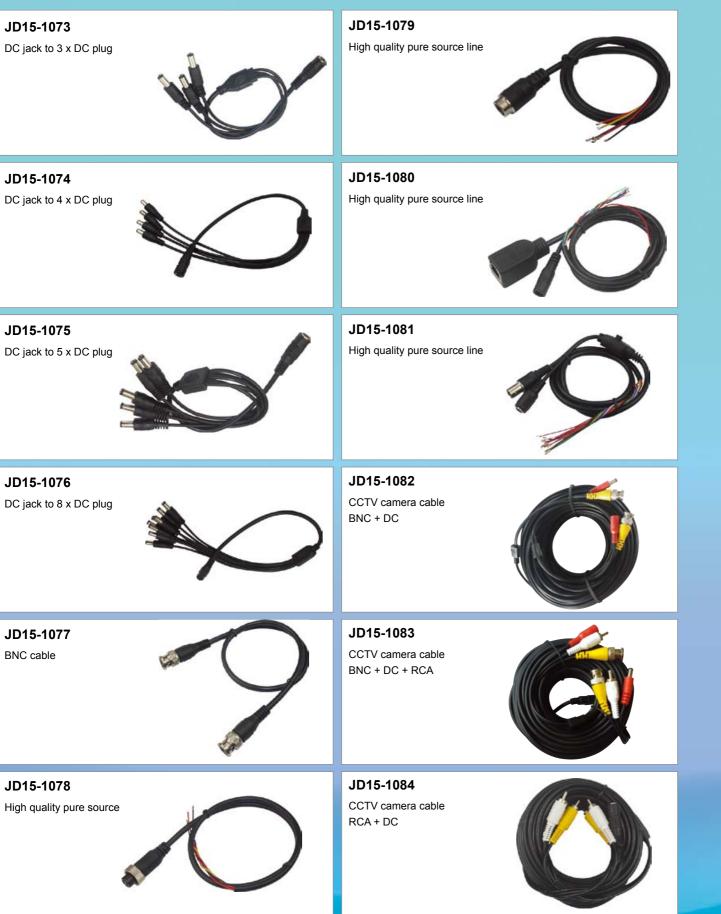

e video transmission, the transmission distance of 1500 meters



#### JD15-1063

Active video transmission the transmission distance of 1500 meters



JD15-1064 Waterproof single-channel video transmission, the transmission distance of 300-600 meters

JD15-1065

Waterproof single-channel video transmission, the transmission distance of 300-600 meters

JD15-1066

Waterproof single-channel video transmission, the transmission distance of 300-600 meters

#### JD15-1054

Single-channel video transmission, the transmission distance of 300-600 meters













#### JD15-1067

Waterproof single-channel video transmission, the transmission distance of 300-600 meters

## JD15-1068

4C passive video balun





### JD15-1070

JD15-1069

DC cable







JD15-1072 DC jack to 2 x DC plug



**]** 



# CCTV CAMERA CONNECTOR & CABLE

#### JD15-1085

Single-channel video transmission, the transmission distance of 300-600 meters



#### JD15-1086

Single-channel video transmission, the transmission distance of 300-600 meters



#### JD15-1087

Single-channel video transmission, the transmission distance of 300-600 meters



JD15-1088 Single-channel video transmission, the transmission distance of 300-600 meters



JD15-1089 Single-channel video transmission, the transmission distance of 300-600 meters



JD15-1090

Single-channel video transmission, the transmission distance of 300-600 meters





#### JD15-1091

Single-channel video transmission, the transmission distance of 300-600 meters



#### JD15-1092

Single-channel video transmission, the transmission distance of 300-600 meters