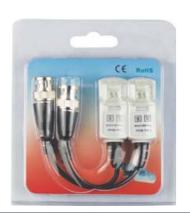

JD15-1022 Press type BNC jack with terminal

JD15-1023 Press type BNC plug with terminal

JD15-1024 Press type BNC jack with terminal

JD15-1028 Single-channel video

transmission, the transmission distance of 300-600 meters

JD15-1029 Single-channel video transmission, the transmission distance of 300-600 meters

JD15-1030 Single-channel video

transmission, the transmission distance of 300-600 meters

#### JD15-1031

Single-channel video the transmission distance

the transmission distance

Single-channel video the transmission distance of 300-600 meters

JD15-1034 Single-channel video transmission, the transmission distance of 300-600 meters

JD15-1035 Single-channel video transmission, the transmission distance of 300-600 meters

JD15-1036 Single-channel video transmission, the transmission distance of 300-600 meters