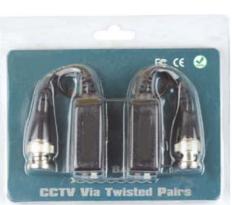

JD15-1022 Press type BNC jack with terminal

JD15-1023 Press type BNC plug with terminal

JD15-1024 Press type BNC jack with terminal

JD15-1028 Single-channel video

transmission, the transmission distance of 300-600 meters

JD15-1029 Single-channel video transmission, the transmission distance of 300-600 meters

JD15-1030 Single-channel video

transmission, the transmission distance of 300-600 meters

#### JD15-1031

Single-channel video the transmission distance

the transmission distance

Single-channel video the transmission distance of 300-600 meters

JD15-1034 Single-channel video transmission, the transmission distance of 300-600 meters

JD15-1035 Single-channel video transmission, the transmission distance of 300-600 meters

JD15-1036 Single-channel video transmission, the transmission distance of 300-600 meters