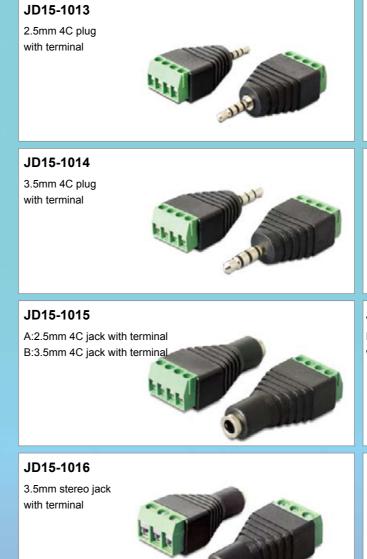

>with terminal          |
| JD15-1002<br>A: DC plug 2.1x5.5mm,<br>with terminal<br>B: DC plug 2.5x5.5mm,<br>with terminal | JD15-1008<br>RCA jack<br>with terminal          |
| JD15-1003<br>A: DC jack 2.1x5.5mm,<br>with terminal<br>B: DC jack 2.5x5.5mm,<br>with terminal | JD15-1009<br>Patch Cord<br>with terminal        |
| JD15-1004<br>A: DC jack 2.1x5.5mm,<br>with terminal<br>B: DC jack 2.5x5.5mm,<br>with terminal | JD15-1010<br>2.5mm stereo plug<br>with terminal |
| JD15-1005<br>BNC plug<br>with terminal                                                        | JD15-1011<br>3.5mm stereo plug<br>with terminal |
| JD15-1006<br>BNC jack<br>with terminal                                                        | JD15-1012<br>3.5mm mono plug<br>with terminal   |

# CCTV CAMERA CONNECTOR & CABLE



JD15-1017 6.35mm mono plug with terminal



JD15-1018 6.35mm stereo plug with terminal





JD15-1019 6.35mm mono plug with terminal



JD15-1020 6.35mm stereo plug with terminal



JD15-1021 Press type BNC plug with terminal



JD15-1022 Press type BNC jack with terminal



JD15-1023 Press type BNC plug with terminal



JD15-1024 Press type BNC jack with terminal







JD15-1028 Single-channel video

transmission, the transmission distance of 300-600 meters



JD15-1029 Single-channel video transmission, the transmission distance of 300-600 meters

JD15-1030 Single-channel video

transmission, the transmission distance of 300-600 meters



#### JD15-1031

Single-channel video the transmission distance





the transmission distance



Single-channel video the transmission distance of 3