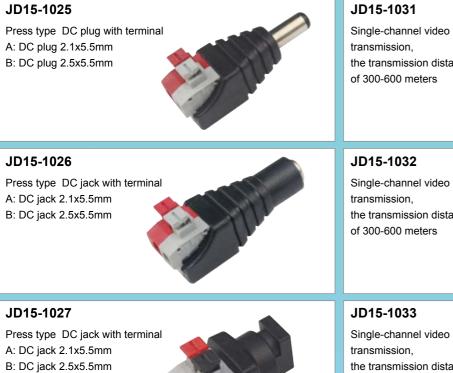

#### JD15-1031

Single-channel video the transmission distance

the transmission distance

Single-channel video the transmission distance of 300-600 meters

JD15-1034 Single-channel video transmission, the transmission distance of 300-600 meters