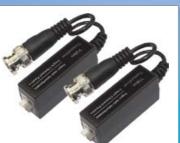

JD15-1022 Press type BNC jack with terminal

JD15-1023 Press type BNC plug with terminal

JD15-1024 Press type BNC jack with terminal

JD15-1028 Single-channel video

transmission, the transmission distance of 300-600 meters