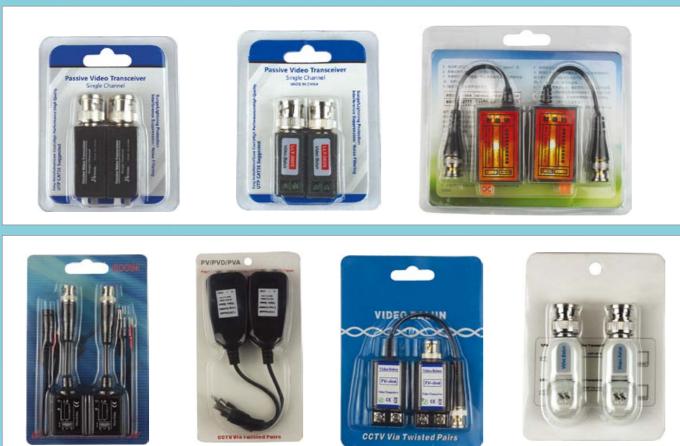

JD15-1022 Press type BNC jack with terminal

JD15-1023 Press type BNC plug with terminal

JD15-1024 Press type BNC jack with terminal

JD15-1028 Single-channel video

transmission, the transmission distance of 300-600 meters

JD15-1029 Single-channel video transmission, the transmission distance of 300-600 meters

JD15-1030 Single-channel video

transmission, the transmission distance of 300-600 meters

#### JD15-1031

Single-channel video the transmission distance

the transmission distance

Single-channel video the transmission distance of 300-600 meters

JD15-1034 Single-channel video transmission, the transmission distance of 300-600 meters

JD15-1035 Single-channel video transmission, the transmission distance of 300-600 meters

JD15-1036 Single-channel video transmission, the transmission distance of 300-600 meters

## JD15-1037

Single-channel video transmission, the transmission distance of 300-600 meters

### JD15-1038

Single-channel video transmission, the transmission distance of 300-600 meters

#### JD15-1039

Single-channel video transmission, the transmission distance of 300-600 meters

JD15-1040 Single-channel video transmission, the transmission distance of 300-600 meters

JD15-1041 Single-channel video transmission, the transmission distance of 300-600 meters

JD15-1042

Single-channel video transmission, the transmission distance of 300-600 meters

#### JD15-1043

Single-channel video transmission, the transmission distance of 300-600 meters

#### JD15-1044

Single-channel video transmission, the transmission distance of 300-600 meters

#### JD15-1045

Single-channel video transmission, the transmission distance of 300-600 meters

### JD15-1046

Single-channel video transmission, the transmission distance of 300-600 meters

#### JD15-1047

Single-channel video transmission, the transmission distance of 300-600 meters

#### JD15-1048

Single-channel video transmission, the transmission distance of 300-600 meters

JD15-1055 JD15-1049 Single-channel video Single-channel video transmission, transmission, the transmission distance the transmission distance of 300-600 meters of 300-600 meters JD15-1056 JD15-1050 Single-channel video Single-channel video transmission, transmission, the transmission distance the transmission distance of 300-600 meters of 300-600 meters JD15-1051 JD15-1057 Single-channel video Single-channel video transmission, transmission, the transmission distance the transmission distance of 300-600 meters of 300-600 meters JD15-1058 JD15-1052 Single-channel video Single-channel video transmission, transmission. the transmission distance the transmission distance of 300-600 meters of 300-600 meters JD15-1059 JD15-1053 Single-channel video Single-channel video transmission, transmission, the transmission distance the transmission distance of 300-600 meters of 300-600 meters