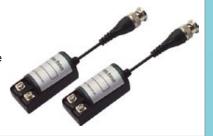

ters



JD15-1036 Single-channel video transmission, the transmission distance of 300-600 meters



## CCTV CAMERA CONNECTOR & CABLE

## JD15-1037

Single-channel video transmission, the transmission distance of 300-600 meters



### JD15-1038

Single-channel video transmission, the transmission distance of 300-600 meters



#### JD15-1039

Single-channel video transmission, the transmission distance of 300-600 meters



JD15-1040 Single-channel video transmission, the transmission distance of 300-600 meters



JD15-1041 Single-channel video transmission, the transmission distance of 300-600 meters



JD15-1042

Single-channel video transmission, the transmission distance of 300-600 meters





#### JD15-1043

Single-channel video transmission, the transmission distance of 300-600 meters



#### JD15-1044

Single-channel video transmission, the transmission distance of 300-600 meters



#### JD15-1045

Single-channel video transmission, the transmission distance of 300-600 meters

### JD15-1046

Single-channel video transmission, the transmission distance of 300-600 meters



#### JD15-1047

Single-channel video transmission, the transmission distance of 300-600 meters



#### JD15-1048

Single-channel video transmission, the transmission distance of 300-600 meters





JD15-1055 JD15-1049 Single-channel video Single-channel video transmission, transmission, the transmission distance the transmission distance of 300-600 meters of 300-600 meters JD15-1056 JD15-1050 Single-channel video Single-channel video transmission, transmission, the transmission distance the transmissio