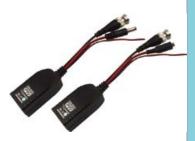

## JD15-1061

Active video transmission, the transmission distance of 1500 meters

JD15-1062

Active video transmission, the transmission distance of 1500 meters