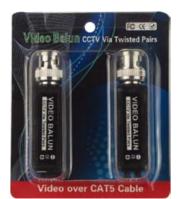

JD15-1022 Press type BNC jack with terminal

JD15-1023 Press type BNC plug with terminal

JD15-1024 Press type BNC jack with terminal

JD15-1028 Single-channel video

transmission, the transmission distance of 300-600 meters

JD15-1029 Single-channel video transmission, the transmission distance of 300-600 meters

JD15-1030 Single-channel video

transmission, the transmission distance of 300-600 meters

#### JD15-1031

Single-channel video the transmission distance

the transmission distance

Single-channel video the transmission distance of 300-600 meters

JD15-1034 Single-channel video transmission, the transmission distance of 300-600 meters

JD15-1035 Single-channel video transmission, the transmission distance of 300-600 meters

JD15-1036 Single-channel video transmission, the transmission distance of 300-600 meters