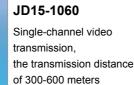

JD15-1029 Single-channel video transmission, the transmission distance of 300-600 meters

JD15-1030 Single-channel video

transmission, the transmission distance of 300-600 meters